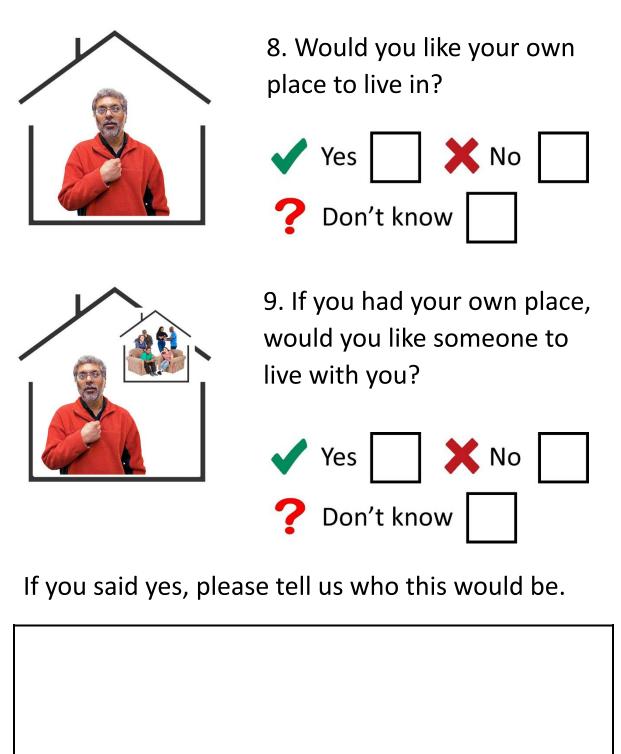

## Your own place

10. Would you like to live close to where you live now?

| <b>✓</b> | Yes |       | ×  | No |  |
|----------|-----|-------|----|----|--|
| ?        | Don | 't kn | ow |    |  |

Please tell us where you would like to live.

11. Has anyone talked to you about where you might like to live in the future?

| <b>✓</b> Yes | <b>X</b> No |
|--------------|-------------|
|--------------|-------------|

12. If you moved to your own place, what help would you need?

Please ✓ as many as you want.

| I want to help choose<br>where I live          |
|------------------------------------------------|
| Help to pack my things and move                |
| Help to buy new things for my new place        |
| Show me how to use things in my new place      |
| Help me get to know the area and my neighbours |

| Someone I can contact who supports me with what I need |
|--------------------------------------------------------|
| Have people come to visit me                           |
| Take part in activities                                |
| Make new friends                                       |
| Something else (please say what)                       |