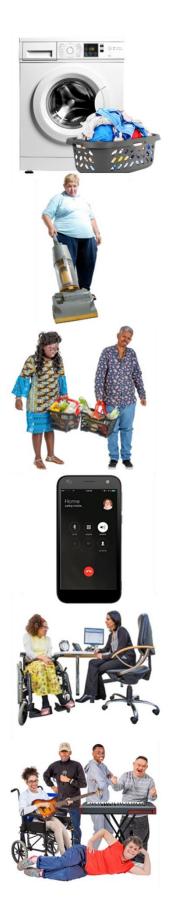

# Help and support

Please ✓ as many as you want.

| Getting washed         |
|------------------------|
| Getting dressed        |
| Making food and drinks |
| Going to the toilet    |

| Washing clothes       |
|-----------------------|
| Jobs in the house     |
| Shopping              |
| Making phone calls    |
| Going to appointments |
| Going to activities   |

| Going to work                   |
|---------------------------------|
| Seeing friends                  |
| Help with my money              |
| Reading and writing             |
| Keeping fit                     |
| Anything else (please say what) |